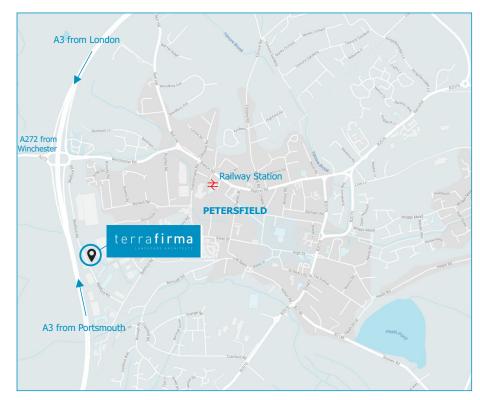

# By Road

## From London/Portsmouth on the A3

- Take the second Petersfield exit sign posted Winchester (A272), Alton (A32) and services.
- (From London) At the roundabout staying in the left hand lane take the second exit following the signs for Petersfield Industrial Estate (Bedford Road).
- (From Portsmouth) Turn right at the roundabout following the signs for Petersfield Industrial Estate (Bedford Road).
- Follow Bedford Road past Whitman Laboratories and past the entrance to Vestey Foods.
- Approximately 200m past the entrance to Vestey Foods as the road straightens with buildings on both sides we are located in the first building on the left hand side of the road (signposted Neural Technologies and terra firma).

 Please turn into the car park entrance (on the left approximately 20m before the building).
 NOTE: Be careful of the narrow width between bollards!