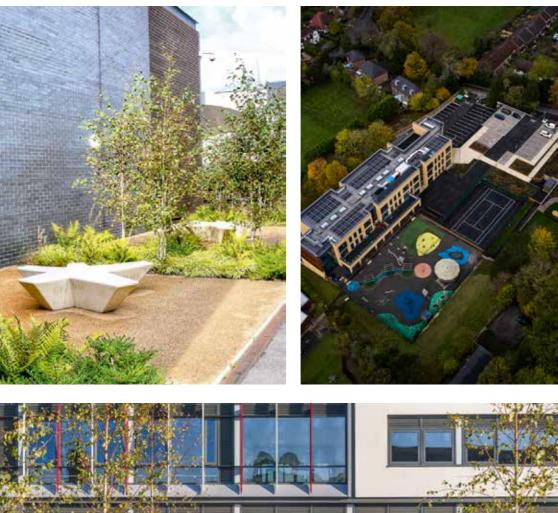

# Health & Education

# Brockenhurst College STEM Centre Hampshire

Landscape design for a new student garden and link between the existing sixth form college and the new STEM building.

St Nicholas SEN School Croydon

# Oxford University Biochemistry Building Oxford

Landscape Design to curtilage of iconic new building at centre of university science area.

University of Birmingham Dubai Landscape design by TFLA Dubai

University of Portsmouth Dental Outreach Hampshire

Landscape design to setting of new building within university campus.

Landscape design for student areas, sports provision and parking for a new secondary school on the former Arborfield Garrison.

### **Bohunt School** Wokingham

Willicombe Park Royal Tunbridge Wells Older persons retirement complex

Barton Peveril Sixth Form College Eastleigh, Hampshire

A series of courtyard spaces designed by terra firma and completed in 2014, are well used by students and staff alike, with a wide range of seating and gathering opportunities and a covered area for performance, rehearsal and teaching.

Rikkyo School Horsham

New sports fields for Japanese Boarding school integrated into countryside setting with bold landform modelling and new woodland plantings.

### Ropemaker's Academy Hailsham

Award-winning SEN school

The Austen Academy Chineham

New SEN school on sloping site

### St Swithun's School Winchester

New natural turf sports facilities and new prep school car parking

terra firma has been involved in health and education projects at all scales, working with government, trust, charities, healthcare authorities and private organisations