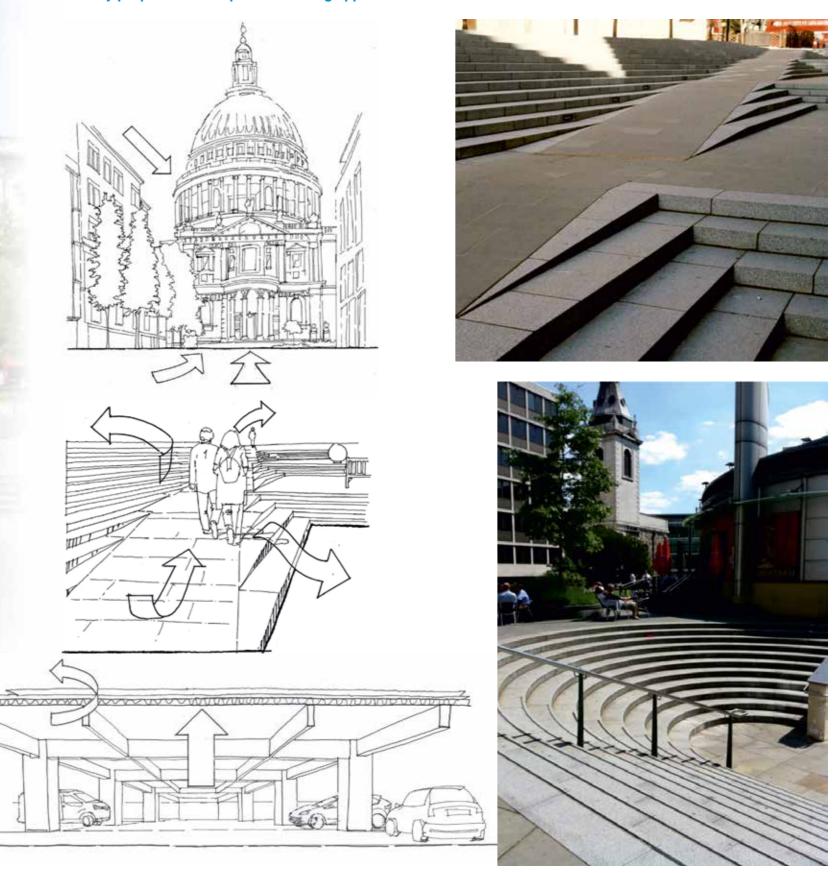

# Complex problems, simple solutions Petershill, City of London

Multi-directional steps arrangement

entre

- Predominant route allowing ramp access at 1:20+ to avoid handrails •
- Platforms created at regular intervals to allow rest and activity •
- Generously proportioned steps allow sitting opportunities •