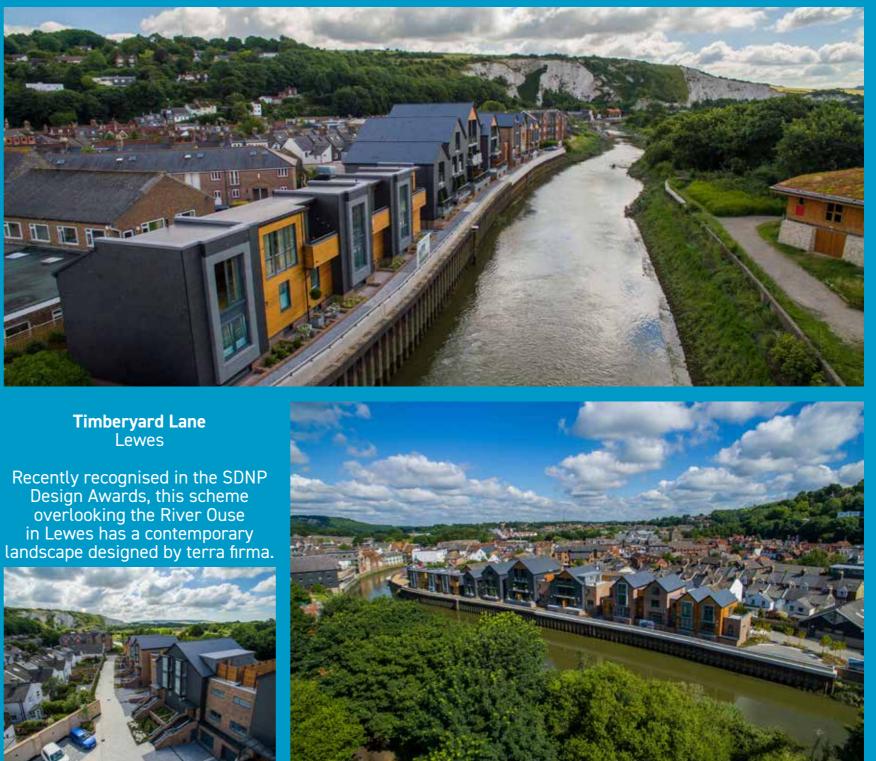

## St Margaret's Midhurst

Early scheme within newly formed South Downs National Park on doorstep of their Headquarters. New housing within old convent school grounds within the town.

## Zekeriyakoy Istanbul

Dubai office designs for large scale coastal residential settlement negotiating steep topography.

Landscape led masterplan (with EIA LVIA) with Plus Architecture and Savills for the redevelopment of the old Syngenta site for contemporary housing community. Achieved planning 2020 and seen as an exemplar project by the SDNP Authority.