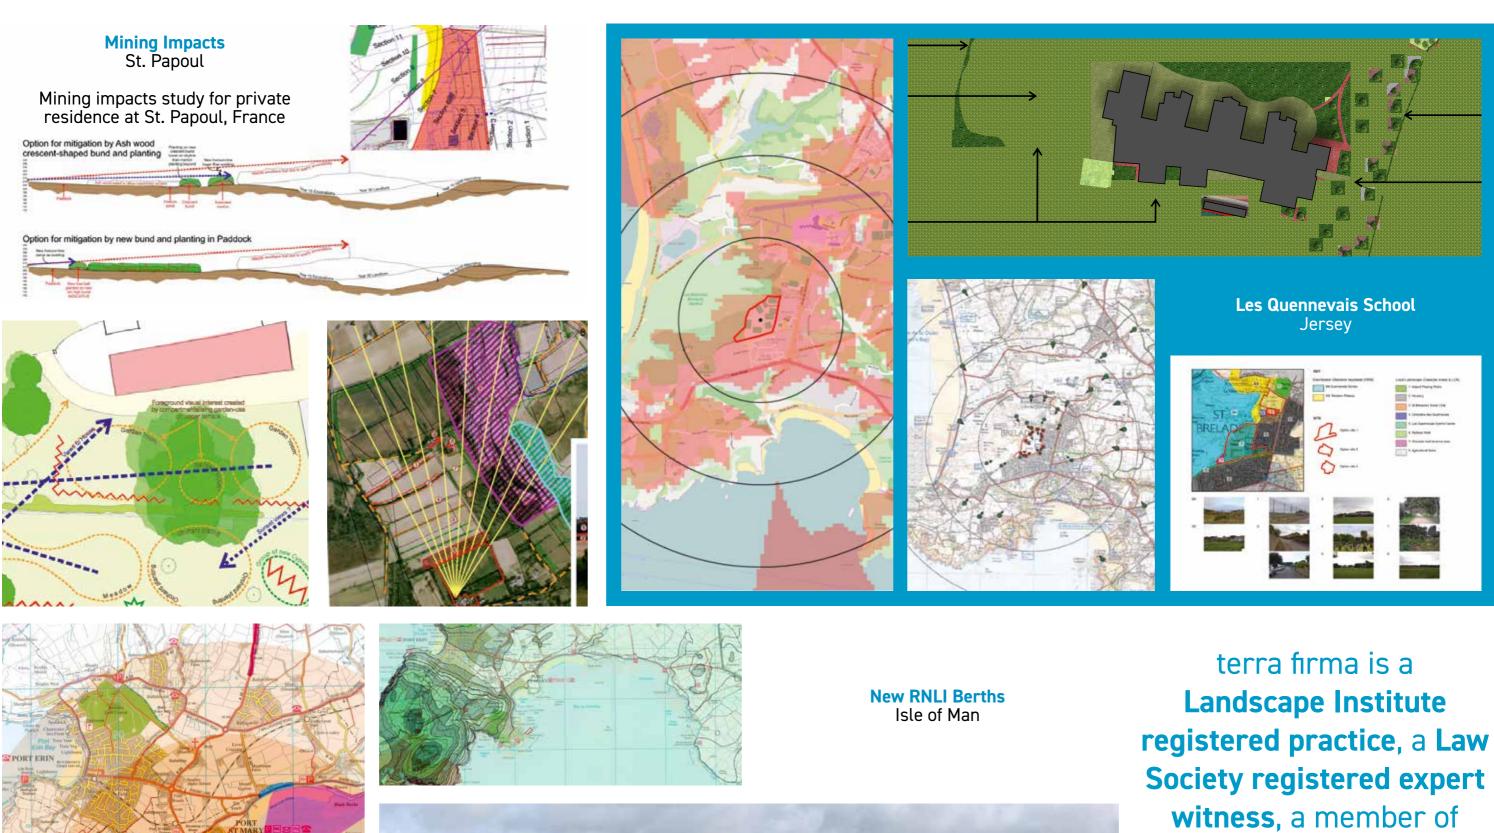

Rosia Montana Goldfields Romania

EIA and masterplan for landscape regeneration of Europe's largest Open Cast Goldmine

**Roots Hall** Southend-on-Sea