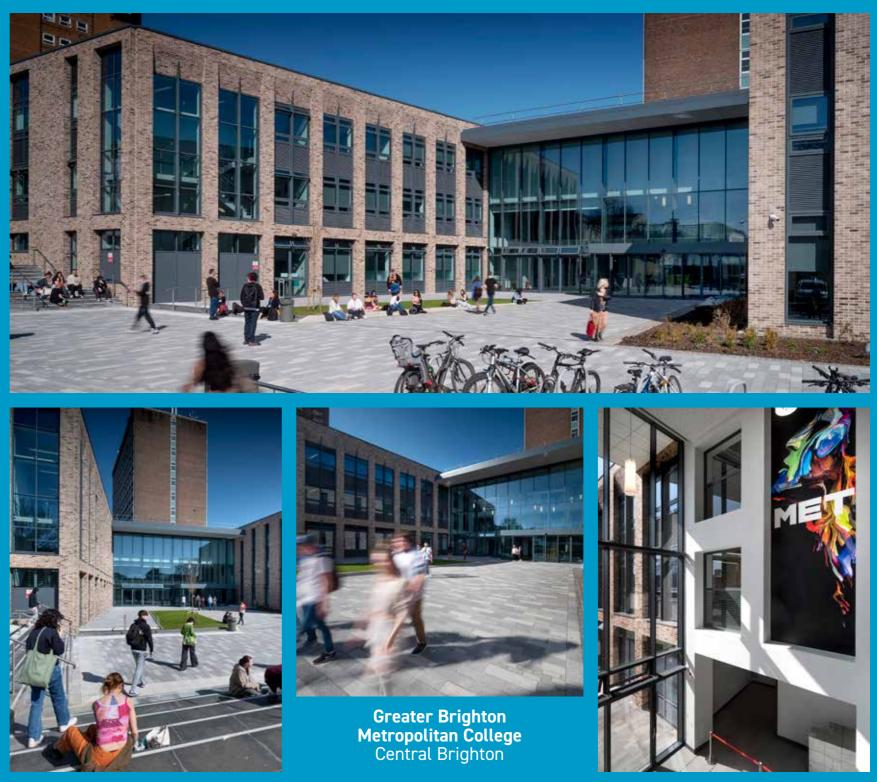

Re-design of public square in tandem with new building for the University of Portsmouth

BA i360 Public Realm Plazas Brighton

Award-winning detailed design of two seafront space either side of the iconic vertical pier