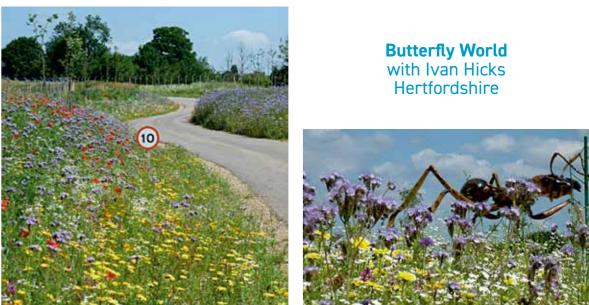

## **SDNPA Viticulture** South Downs National Park

Landscape input to Vinescape's study for the future of the wine industry in the national park, including climate change modelling.

Project: Iford Estates Drawing title: Downland Plan Drawing no: 2432-SK-20230320-0001 Date: 20.03.23