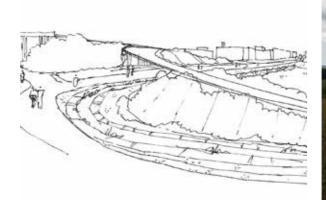

# Complex problems, simple solutions Petershill, City of London

Multi-directional steps arrangement

entre

- Predominant route allowing ramp access at 1:20+ to avoid handrails •
- Platforms created at regular intervals to allow rest and activity •
- Generously proportioned steps allow sitting opportunities •