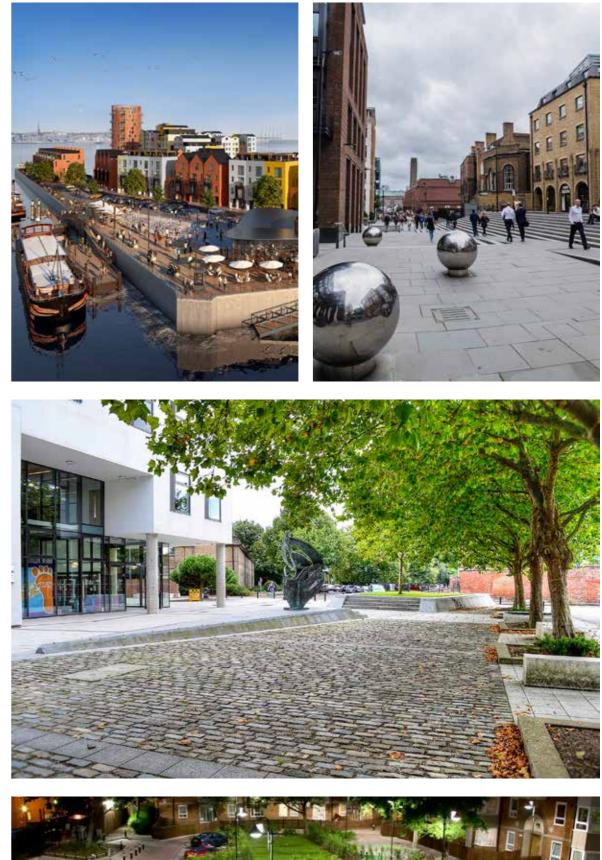

# Public & Urban Spaces

Petershill City of London

Series of public open spaces at the foot of St Paul's designed by Lionel Fanshawe while at CFA and completed with input after joining terra firma in 1996.

# Paddington Canal Basin London

Return to Contents 17

**Quadrum** with terra firma LT Vilnius, Lithuania

White City Regeneration Area London Borough of Hammersmith and Fulham

(with Ramboll UK and Sisk Contractors) Public plaza and new pedestrian bridge at the entrance to a major redevelopment in the heart of West London.