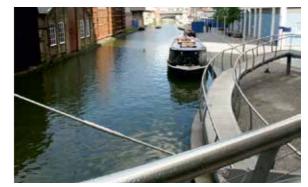

# Paddington Canal Basin London

Return to Contents 17

**Quadrum** with terra firma LT Vilnius, Lithuania

White City Regeneration Area London Borough of Hammersmith and Fulham

(with Ramboll UK and Sisk Contractors) Public plaza and new pedestrian bridge at the entrance to a major redevelopment in the heart of West London.