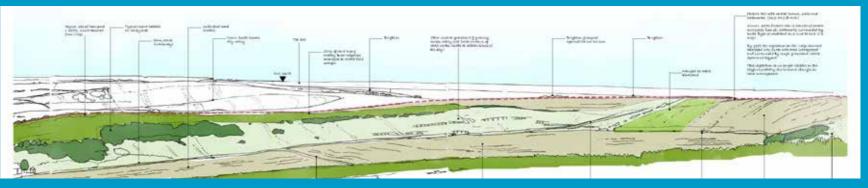

## Visual impacts of viticulture on the South **Downs National Park** landscape

The fundamental character of the South Downs. such as their open quality, could be affected by vineyards. The raised, linear nature of vines and trellising is very different to arable crops or pastureland, and the report found that there is potential for visual degradation if the scale of vineyards is too extensive or if they are inappropriately located. The study includes several iconic National Park views, in which potential for viticulture exists, to understand how vineyards could appear or be integrated within the landscape. One example is set out to the right.

These images show the visual impact of vineyards on the landscape. Where they are well placed and sensitively proportioned, they integrate well. However, to address a potential loss of openness, tranguillity, or key views, the report recommends that landscape integration is given significant consideration by those establishing vineyards. with the aim of minimising any negative impacts.