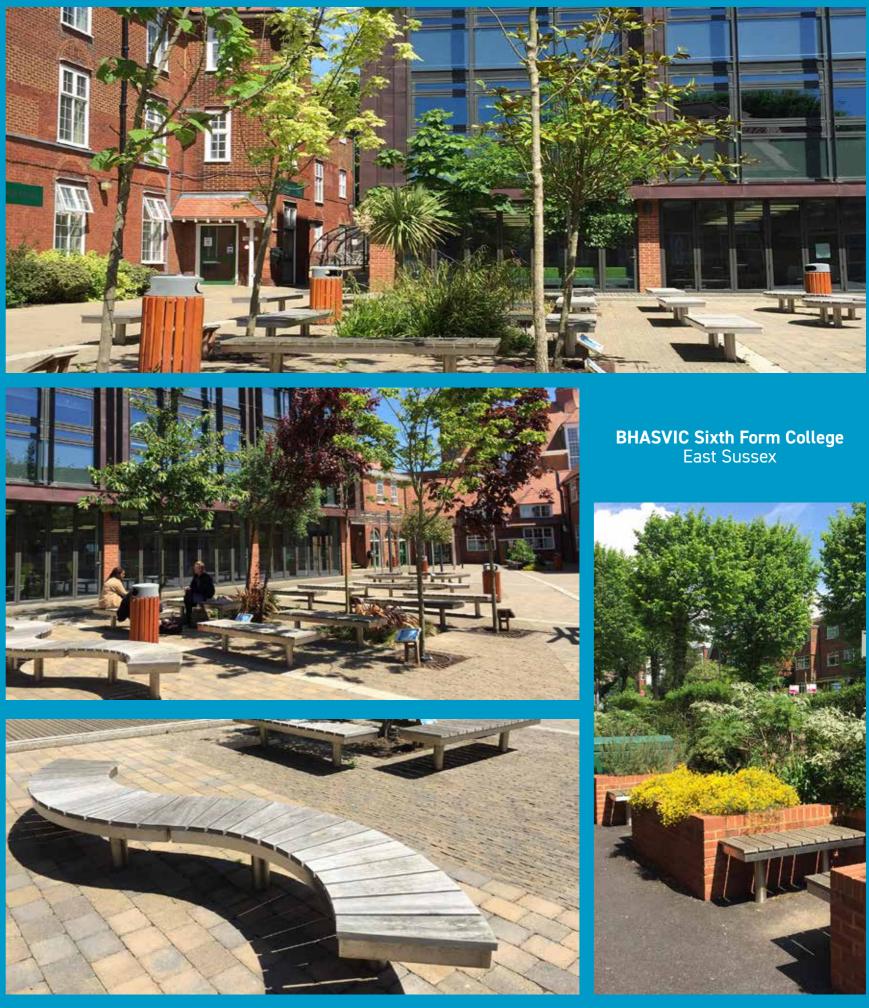

### **Bohunt School** Wokingham

Willicombe Park Royal Tunbridge Wells Older persons retirement complex

Barton Peveril Sixth Form College Eastleigh, Hampshire

A series of courtyard spaces designed by terra firma and completed in 2014, are well used by students and staff alike, with a wide range of seating and gathering opportunities and a covered area for performance, rehearsal and teaching.