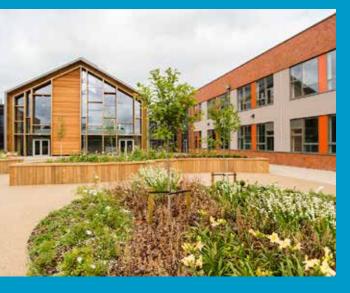

# Brockenhurst College STEM Centre Hampshire

Landscape design for a new student garden and link between the existing sixth form college and the new STEM building.

St Nicholas SEN School Croydon