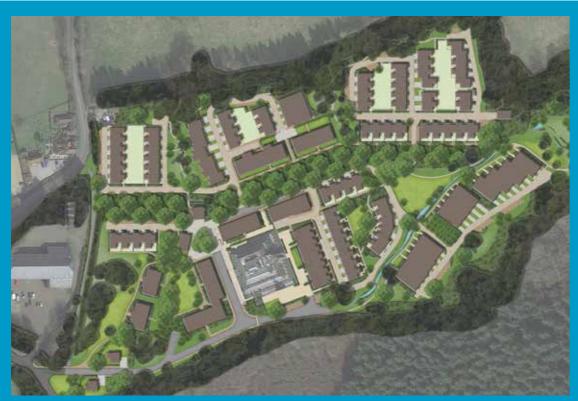

## Zekeriyakoy Istanbul

Dubai office designs for large scale coastal residential settlement negotiating steep topography.

Landscape led masterplan (with EIA LVIA) with Plus Architecture and Savills for the redevelopment of the old Syngenta site for contemporary housing community. Achieved planning 2020 and seen as an exemplar project by the SDNP Authority.