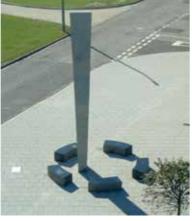

# Complex problems, simple solutions Petershill, City of London

Multi-directional steps arrangement

entre

- Predominant route allowing ramp access at 1:20+ to avoid handrails •
- Platforms created at regular intervals to allow rest and activity •
- Generously proportioned steps allow sitting opportunities •