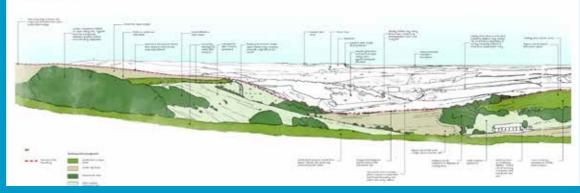

## Visual impacts of viticulture on the South **Downs National Park** landscape

The fundamental character of the South Downs. such as their open quality, could be affected by vineyards. The raised, linear nature of vines and trellising is very different to arable crops or pastureland, and the report found that there is potential for visual degradation if the scale of vineyards is too extensive or if they are inappropriately located. The study includes several iconic National Park views, in which potential for viticulture exists, to understand how vineyards could appear or be integrated within the landscape. One example is set out to the right.

These images show the visual impact of vineyards on the landscape. Where they are well placed and sensitively proportioned, they integrate well. However, to address a potential loss of openness, tranguillity, or key views, the report recommends that landscape integration is given significant consideration by those establishing vineyards. with the aim of minimising any negative impacts.

OUSE VALLEY, NEAR LEWES - ARTIST'S IMPRESSION, SHOWING A VINEYARD IN THE CENTRE