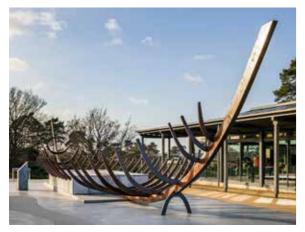

# andscape, Gardense, Heritage Parks &

Sutton Hoo National Trust Woodbridge, Suffolk RIBA National Award winning scheme for landscape interventions and assessment related to visitor experience upgrades for museum plaza, interpretive routes and viewing tower for this hugely important Anglo Saxon burial site.