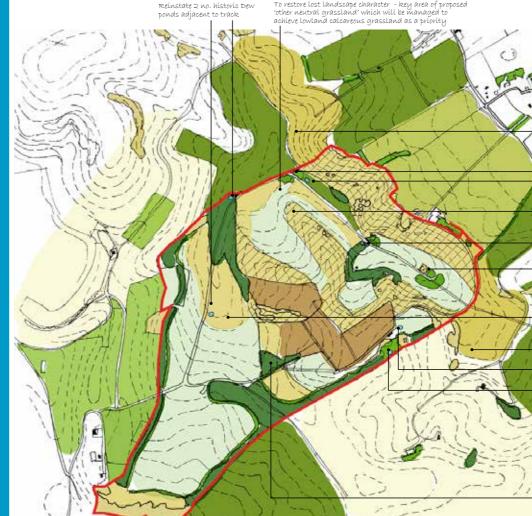

## **Iford Estate** Lewes

Landscape advice to 800ha nature enhancement and restoration project using Biodiversity Net Gain to fund transformative landscape-scale change.

xístíng Downland

· Beech trees stand . Reinstate 1 no. historic

Dew pond

Existing calcarous · grassland is protected (see note 1.)

Reinstate 2 no. historic Dew ponds with stand of Beech trees with h3 scrub beneath

Scheduled monument tumulí with stand of Beech trees and h3 scrub (furze) restoring former downland character

aza: lowland calcarous grassland (enhanced to good condition) on highest ground Existing Downland

–Reínstate 1 no. recent Dew pond sínce lost

Heathy Brow replanted with Heating Brow replanted with chalk grassland) hs sorub restoring former Ship examples the stand landscape character to ridge/ valley side. Includes proposed infilling with has couch and includes

With his scrub and wooldand : Furze with interspersed <u>Notes</u> trees on spur of Heathy Brow, former heathy pasture c.1911. 1. Existing calcarous grassland remains that contained 1 no. historic Dew pond. protected from change, with internal areas of lesser quality managed to achieve good

: Dense scrub (see note 2.)