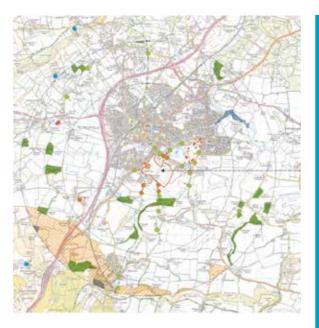

## **SDNPA Viticulture** South Downs National Park

Landscape input to Vinescape's study for the future of the wine industry in the national park, including climate change modelling.

Project: Iford Estates Drawing title: Downland Plan Drawing no: 2432-SK-20230320-0001 Date: 20.03.23

-

VITICULTURE GROWTH IMPACT ASSESSMENT: SUMMARY REPORT

OUSE VALLEY, NEAR LEWES (ORIGINAL IMAGE)

## Visual impacts of viticulture on the South **Downs National Park** landscape

The fundamental character of the South Downs. such as their open quality, could be affected by vineyards. The raised, linear nature of vines and trellising is very different to arable crops or pastureland, and the report found that there is potential for visual degradation if the scale of vineyards is too extensive or if they are inappropriately located. The study includes several iconic National Park views, in which potential for viticulture exists, to understand how vineyards could appear or be integrated within the landscape. One example is set out to the right.