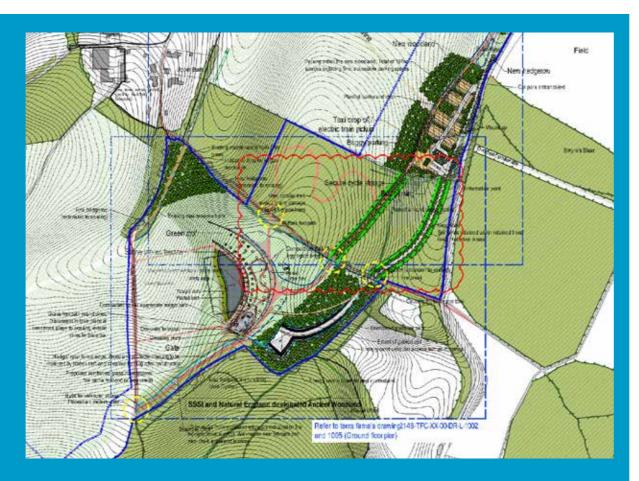

## **SDNPA Viticulture** South Downs National Park

Landscape input to Vinescape's study for the future of the wine industry in the national park, including climate change modelling.

Project: Iford Estates Drawing title: Downland Plan Drawing no: 2432-SK-20230320-0001 Date: 20.03.23

## **Iford Estate** Lewes

Landscape advice to 800ha nature enhancement and restoration project using Biodiversity Net Gain to fund transformative landscape-scale change.

xístíng Downland

· Beech trees stand . Reinstate 1 no. historic