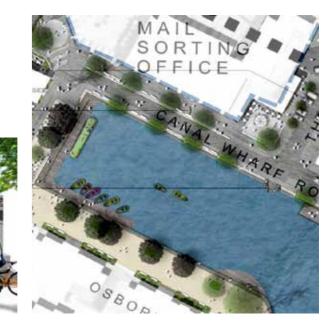

# Paddington Canal Basin London

Return to Contents 17

**Quadrum** with terra firma LT Vilnius, Lithuania

White City Regeneration Area London Borough of Hammersmith and Fulham

(with Ramboll UK and Sisk Contractors) Public plaza and new pedestrian bridge at the entrance to a major redevelopment in the heart of West London.