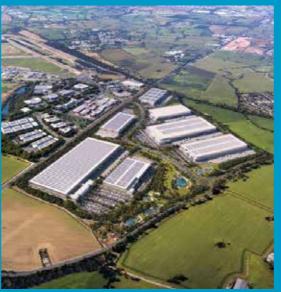

terra firma has worked on over a dozen projects for the biggest developers of UK industrial parks including; the old Guinness Brewery site, Origin at Park Royal (pictured), as well as sites located as far north as Trafford Park in Manchester, in the Midlands, along the M40 and M4 corridor and throughout London.

## **Origin Business Park** Park Royal, London

Headquarters building landscape for Royal Family development company with Hopkins architects.