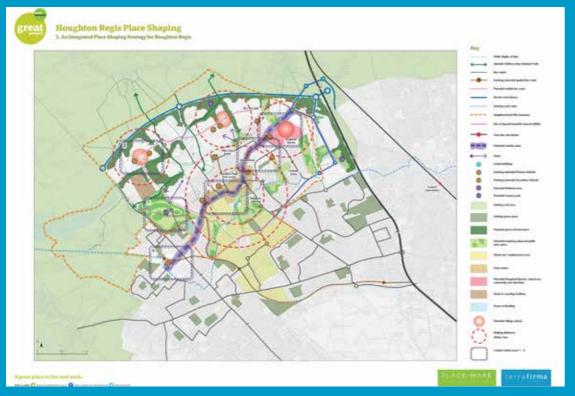

# Masterplanning

Hanza City with Grupa 93 Latvia

Green Infrastructure strategies for new area of the city with Grupa 93.

Houghton Regis Place Shaping with Place Make Central Bedfordshire

Al Falah New Town with Alshamsi terra firma Abu Dhabi

Landscape masterplanning for 80,000 population new town.