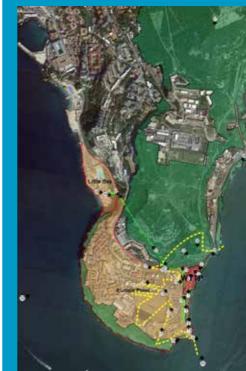

## **Iford Estate** Lewes

Landscape advice to 800ha nature enhancement and restoration project using Biodiversity Net Gain to fund transformative landscape-scale change.

xístíng Downland

· Beech trees stand . Reinstate 1 no. historic

Dew pond

Existing calcarous · grassland is protected (see note 1.)

Reinstate 2 no. historic Dew ponds with stand of Beech trees with h3 scrub beneath

Scheduled monument tumulí with stand of Beech trees and h3 scrub (furze) restoring former downland character

aza: lowland calcarous grassland (enhanced to good condition) on highest ground Existing Downland

–Reínstate 1 no. recent Dew pond sínce lost

Heathy Brow replanted with Heating Brow replanted with chalk grassland) hs sorub restoring former Ship examples the stand landscape character to ridge/ valley side. Includes proposed infilling with has couch and includes

With his scrub and wooldand : Furze with interspersed <u>Notes</u> trees on spur of Heathy Brow, former heathy pasture c.1911. 1. Existing calcarous grassland remains that contained 1 no. historic Dew pond. protected from change, with internal areas of lesser quality managed to achieve good