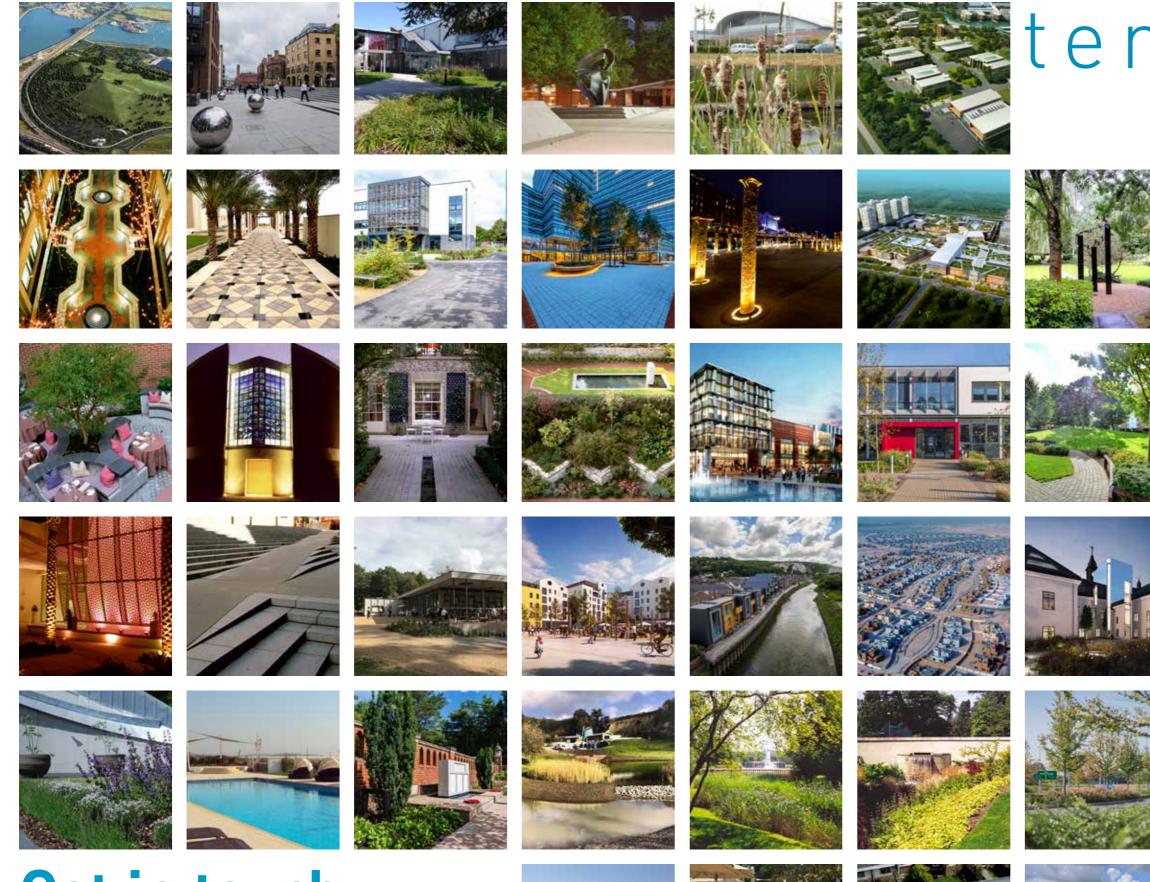

Re-design of public square in tandem with new building for the University of Portsmouth

BA i360 Public Realm Plazas Brighton

Award-winning detailed design of two seafront space either side of the iconic vertical pier