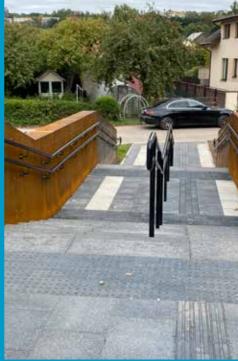

# Complex problems, simple solutions Petershill, City of London

Multi-directional steps arrangement

entre

- Predominant route allowing ramp access at 1:20+ to avoid handrails •
- Platforms created at regular intervals to allow rest and activity •
- Generously proportioned steps allow sitting opportunities •