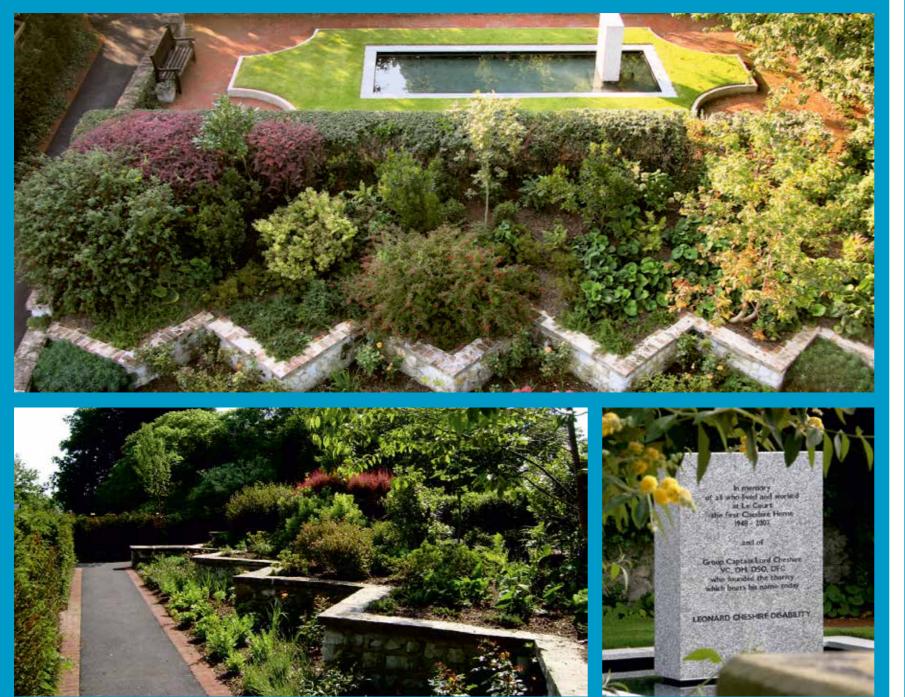

Le Court Leonard Cheshire Memorial Garden Liss, Hampshire The final piece of a masterplan to re-purpose the original Cheshire Home is a memorial to its founder designed by terra firma and a Horticulture Week Award nominated garden that remains open to the public