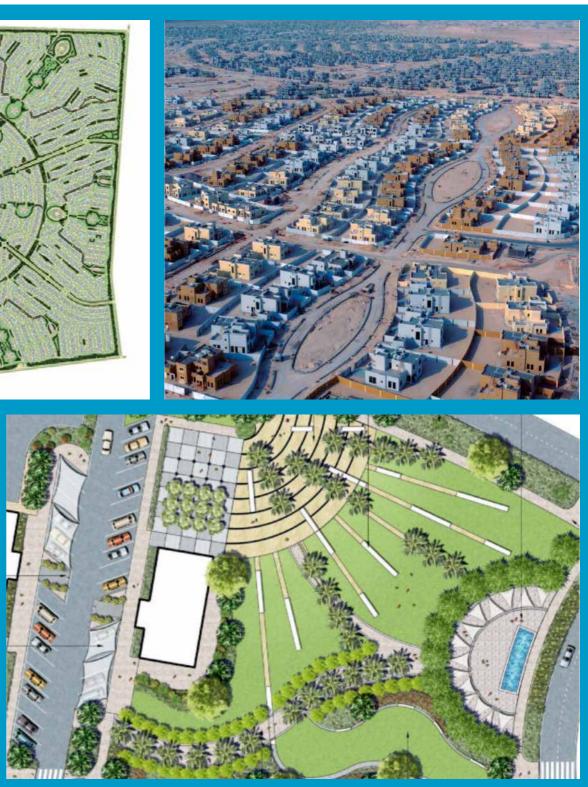

# Masterplanning

Hanza City with Grupa 93 Latvia

Green Infrastructure strategies for new area of the city with Grupa 93.

Houghton Regis Place Shaping with Place Make Central Bedfordshire

Al Falah New Town with Alshamsi terra firma Abu Dhabi

Landscape masterplanning for 80,000 population new town.

## Zekeriyakoy Istanbul

Dubai office designs for large scale coastal residential settlement negotiating steep topography.

Landscape led masterplan (with EIA LVIA) with Plus Architecture and Savills for the redevelopment of the old Syngenta site for contemporary housing community. Achieved planning 2020 and seen as an exemplar project by the SDNP Authority.