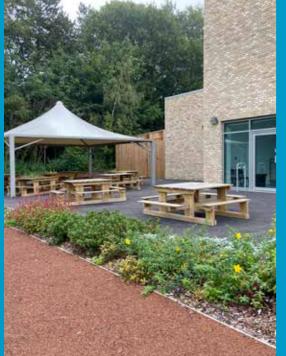

# Brockenhurst College STEM Centre Hampshire

Landscape design for a new student garden and link between the existing sixth form college and the new STEM building.

St Nicholas SEN School Croydon