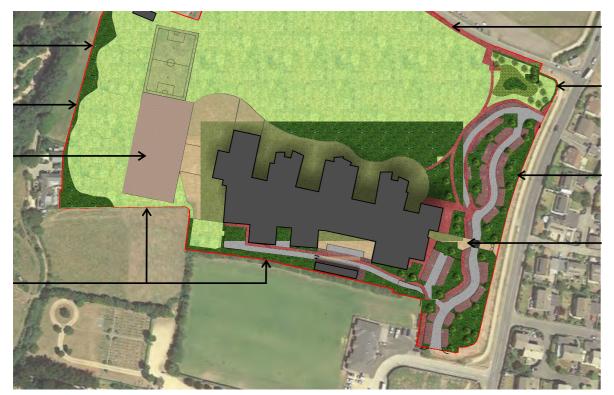

Landscape design to setting of new building within university campus.

Landscape design for student areas, sports provision and parking for a new secondary school on the former Arborfield Garrison.

Rikkyo School Horsham

New sports fields for Japanese Boarding school integrated into countryside setting with bold landform modelling and new woodland plantings.