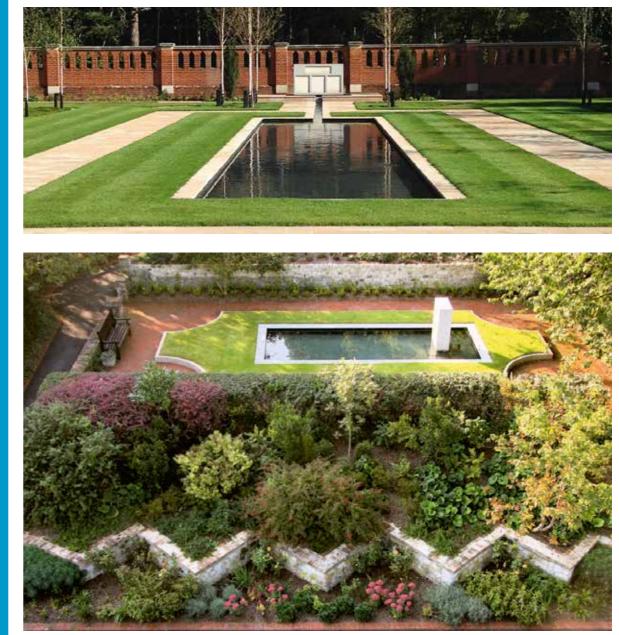

Le Court Leonard Cheshire Memorial Garden Liss, Hampshire The final piece of a masterplan to re-purpose the original Cheshire Home is a memorial to its founder designed by terra firma and a Horticulture Week Award nominated garden that remains open to the public