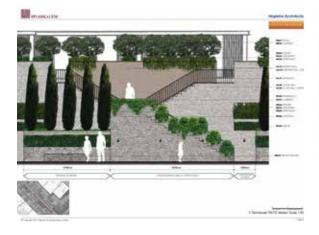

# Complex problems, simple solutions Petershill, City of London

Multi-directional steps arrangement

entre

- Predominant route allowing ramp access at 1:20+ to avoid handrails •
- Platforms created at regular intervals to allow rest and activity •
- Generously proportioned steps allow sitting opportunities •