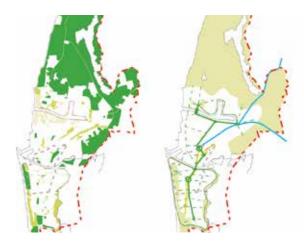

## Visual impacts of viticulture on the South **Downs National Park** landscape

The fundamental character of the South Downs. such as their open quality, could be affected by vineyards. The raised, linear nature of vines and trellising is very different to arable crops or pastureland, and the report found that there is potential for visual degradation if the scale of vineyards is too extensive or if they are inappropriately located. The study includes several iconic National Park views, in which potential for viticulture exists, to understand how vineyards could appear or be integrated within the landscape. One example is set out to the right.

These images show the visual impact of vineyards on the landscape. Where they are well placed and sensitively proportioned, they integrate well. However, to address a potential loss of openness, tranguillity, or key views, the report recommends that landscape integration is given significant consideration by those establishing vineyards. with the aim of minimising any negative impacts.