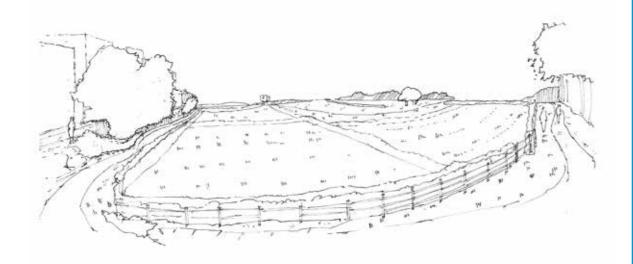

## Visual impacts of viticulture on the South **Downs National Park** landscape

The fundamental character of the South Downs. such as their open quality, could be affected by vineyards. The raised, linear nature of vines and trellising is very different to arable crops or pastureland, and the report found that there is potential for visual degradation if the scale of vineyards is too extensive or if they are inappropriately located. The study includes several iconic National Park views, in which potential for viticulture exists, to understand how vineyards could appear or be integrated within the landscape. One example is set out to the right.

These images show the visual impact of vineyards on the landscape. Where they are well placed and sensitively proportioned, they integrate well. However, to address a potential loss of openness, tranguillity, or key views, the report recommends that landscape integration is given significant consideration by those establishing vineyards. with the aim of minimising any negative impacts.

OUSE VALLEY, NEAR LEWES - ARTIST'S IMPRESSION, SHOWING A VINEYARD IN THE CENTRE