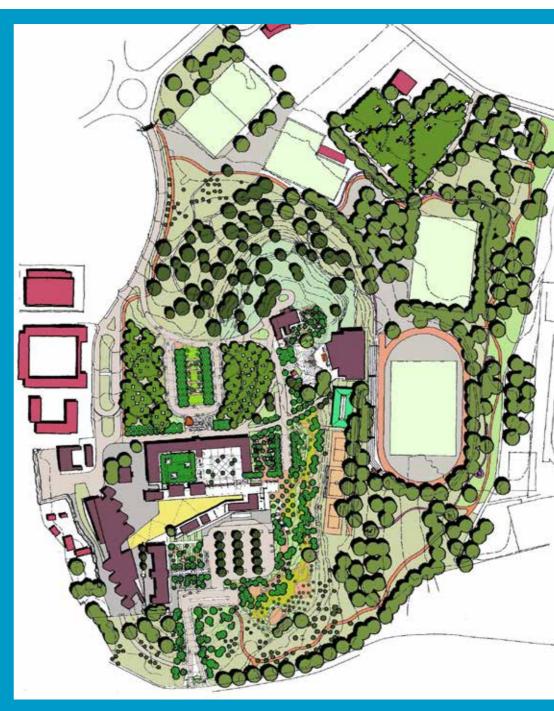

Hoe Valley School & Woking Sportsbox Woking

New secondary school and leisure centre in a Green Belt with extensive sports facilities