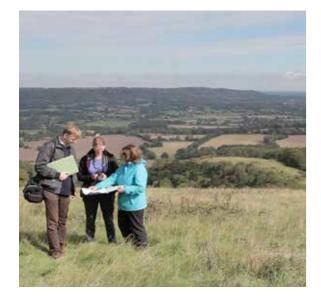

## **SDNPA Viticulture** South Downs National Park

Landscape input to Vinescape's study for the future of the wine industry in the national park, including climate change modelling.

Project: Iford Estates Drawing title: Downland Plan Drawing no: 2432-SK-20230320-0001 Date: 20.03.23

## Visual impacts of viticulture on the South **Downs National Park** landscape

The fundamental character of the South Downs. such as their open quality, could be affected by vineyards. The raised, linear nature of vines and trellising is very different to arable crops or pastureland, and the report found that there is potential for visual degradation if the scale of vineyards is too extensive or if they are inappropriately located. The study includes several iconic National Park views, in which potential for viticulture exists, to understand how vineyards could appear or be integrated within the landscape. One example is set out to the right.