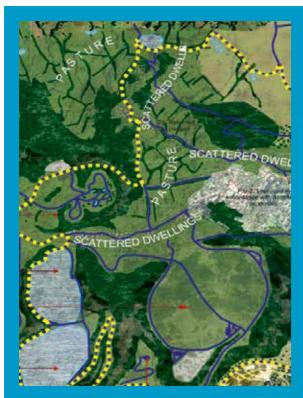

## Visual impacts of viticulture on the South **Downs National Park** landscape

The fundamental character of the South Downs. such as their open quality, could be affected by vineyards. The raised, linear nature of vines and trellising is very different to arable crops or pastureland, and the report found that there is potential for visual degradation if the scale of vineyards is too extensive or if they are inappropriately located. The study includes several iconic National Park views, in which potential for viticulture exists, to understand how vineyards could appear or be integrated within the landscape. One example is set out to the right.

These images show the visual impact of vineyards on the landscape. Where they are well placed and sensitively proportioned, they integrate well. However, to address a potential loss of openness, tranguillity, or key views, the report recommends that landscape integration is given significant consideration by those establishing vineyards. with the aim of minimising any negative impacts.

OUSE VALLEY, NEAR LEWES - ARTIST'S IMPRESSION, SHOWING A VINEYARD IN THE CENTRE