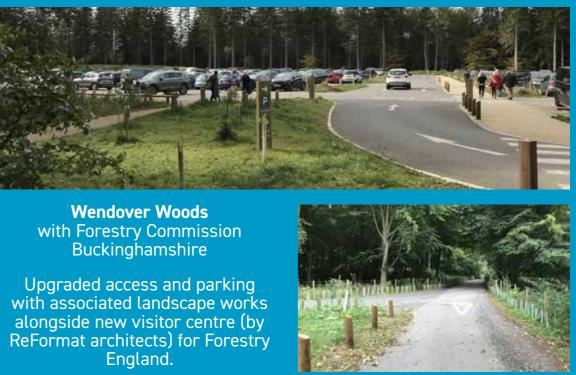

## HORIBA MIRA Nuneaton

terra firma were first involved at MIRA in 2009 and ever since have been involved in the masterplanning, EIA and delivery of green infrastructure for this flagship research facility for the UK automobile industry. We are currently underway with design and delivery of the next stage of site wide infrastructure including the central linear park. This has involved long term strategic thinking, client, team, planning authority and community engagement and creating a vision for a connected green infrastructure that can help define the park and make it into a place that is far more than a place of work.