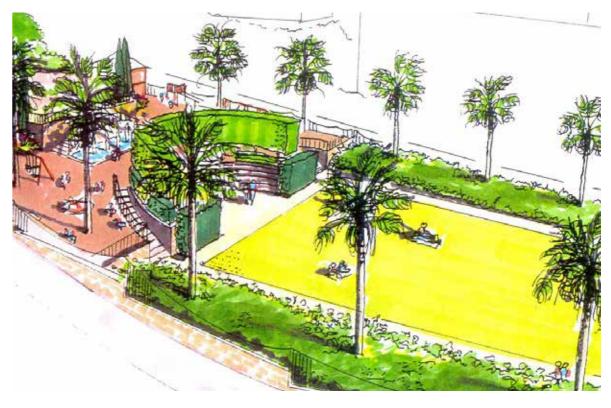

# Public & Urban Spaces

Petershill City of London

Series of public open spaces at the foot of St Paul's designed by Lionel Fanshawe while at CFA and completed with input after joining terra firma in 1996.

Re-design of public square in tandem with new building for the University of Portsmouth

BA i360 Public Realm Plazas Brighton

Award-winning detailed design of two seafront space either side of the iconic vertical pier