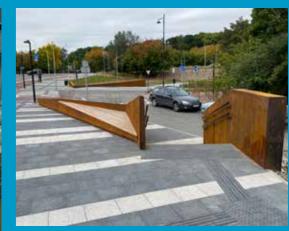

# Paddington Canal Basin London

Return to Contents 17

**Quadrum** with terra firma LT Vilnius, Lithuania

White City Regeneration Area London Borough of Hammersmith and Fulham

(with Ramboll UK and Sisk Contractors) Public plaza and new pedestrian bridge at the entrance to a major redevelopment in the heart of West London.