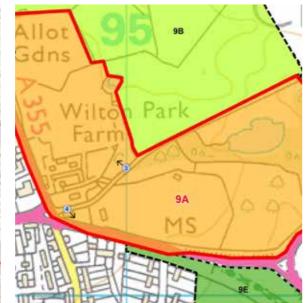

## <u>KEY</u>

Downland Site Boundary

ístíng Downland cisting Cenal Crops xístíng Woodland/Hedgeron isting Shrub sting Dew Pond xístína Pasture (assumed xístíng Arable (type ıknowi

Proposed land management

Exístíng Calcarous grassland. No change proposed

2a: lowland calcarous grassland Inhanced to good condition) Conservation cultivated land - bird seed plots and arable

margins

h3: Dense scrub (aiming for Furze with intermittent trees (woodland)

Dew Pond restored in historic location

G3c: Other neutral grassland (arable reversion, eventual aim to enhance chalk grassland)

H2a: Hedgerow (príority habitat)

protected from change, with internal areas of lesser quality managed to achieve good qualityon higher slope.

2. Ambition is to manage h3: Dense scrub to achieve Furze woodland type on ridgelines in the long term\_

## **Iford Estate** Lewes

Landscape advice to 800ha nature enhancement and restoration project using Biodiversity Net Gain to fund transformative landscape-scale change.

xístíng Downland

· Beech trees stand . Reinstate 1 no. historic

Dew pond

Existing calcarous · grassland is protected (see note 1.)

Reinstate 2 no. historic Dew ponds with stand of Beech trees with h3 scrub beneath

Scheduled monument tumulí with stand of Beech trees and h3 scrub (furze) restoring former downland character

aza: lowland calcarous grassland (enhanced to good condition) on highest ground Existing Downland

–Reínstate 1 no. recent Dew pond sínce lost

Heathy Brow replanted with Heating Brow replanted with chalk grassland) hs sorub restoring former Ship examples the stand landscape character to ridge/ valley side. Includes proposed infilling with has couch and includes

With his scrub and wooldand : Furze with interspersed <u>Notes</u> trees on spur of Heathy Brow, former heathy pasture c.1911. 1. Existing calcarous grassland remains that contained 1 no. historic Dew pond. protected from change, with internal areas of lesser quality managed to achieve good

: Dense scrub (see note 2.)