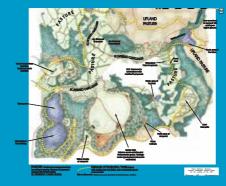

## <u>KEY</u>

Downland Site Boundary

ístíng Downland cisting Cenal Crops xístíng Woodland/Hedgeron isting Shrub sting Dew Pond xístína Pasture (assumed xístíng Arable (type ıknowi

Proposed land management

Exístíng Calcarous grassland. No change proposed

2a: lowland calcarous grassland Inhanced to good condition) Conservation cultivated land - bird seed plots and arable

margins

h3: Dense scrub (aiming for Furze with intermittent trees (woodland)

Dew Pond restored in historic location

G3c: Other neutral grassland (arable reversion, eventual aim to enhance chalk grassland)

H2a: Hedgerow (príority habitat)

protected from change, with internal areas of lesser quality managed to achieve good qualityon higher slope.

2. Ambition is to manage h3: Dense scrub to achieve Furze woodland type on ridgelines in the long term\_

## **Iford Estate** Lewes

Landscape advice to 800ha nature enhancement and restoration project using Biodiversity Net Gain to fund transformative landscape-scale change.

xístíng Downland

· Beech trees stand . Reinstate 1 no. historic

Dew pond

Existing calcarous · grassland is protected (see note 1.)

Reinstate 2 no. historic Dew ponds with stand of Beech trees with h3 scrub beneath

Scheduled monument tumulí with stand of Beech trees and h3 scrub (furze) restoring former downland character

aza: lowland calcarous grassland (enhanced to good condition) on highest ground Existing Downland

–Reínstate 1 no. recent Dew pond sínce lost

Heathy Brow replanted with Heating Brow replanted with chalk grassland) hs sorub restoring former Ship examples the stand landscape character to ridge/ valley side. Includes proposed infilling with has couch and includes

With his scrub and wooldand : Furze with interspersed <u>Notes</u> trees on spur of Heathy Brow, former heathy pasture c.1911. 1. Existing calcarous grassland remains that contained 1 no. historic Dew pond. protected from change, with internal areas of lesser quality managed to achieve good

: Dense scrub (see note 2.)