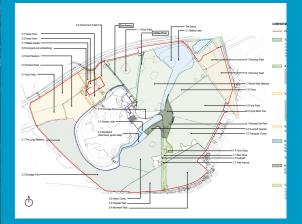

## **SDNPA Viticulture** South Downs National Park

Landscape input to Vinescape's study for the future of the wine industry in the national park, including climate change modelling.

Project: Iford Estates Drawing title: Downland Plan Drawing no: 2432-SK-20230320-0001 Date: 20.03.23

## **Iford Estate** Lewes

Landscape advice to 800ha nature enhancement and restoration project using Biodiversity Net Gain to fund transformative landscape-scale change.

xístíng Downland

· Beech trees stand . Reinstate 1 no. historic