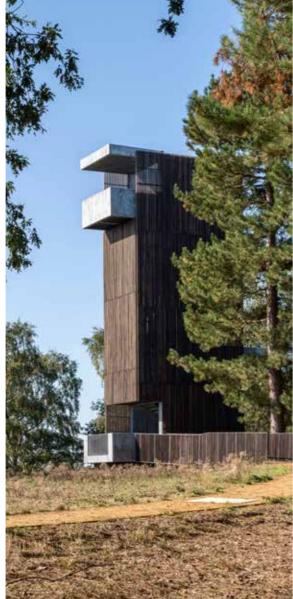

# andscape, Gardense, Heritage Parks &

Sutton Hoo National Trust Woodbridge, Suffolk RIBA National Award winning scheme for landscape interventions and assessment related to visitor experience upgrades for museum plaza, interpretive routes and viewing tower for this hugely important Anglo Saxon burial site.