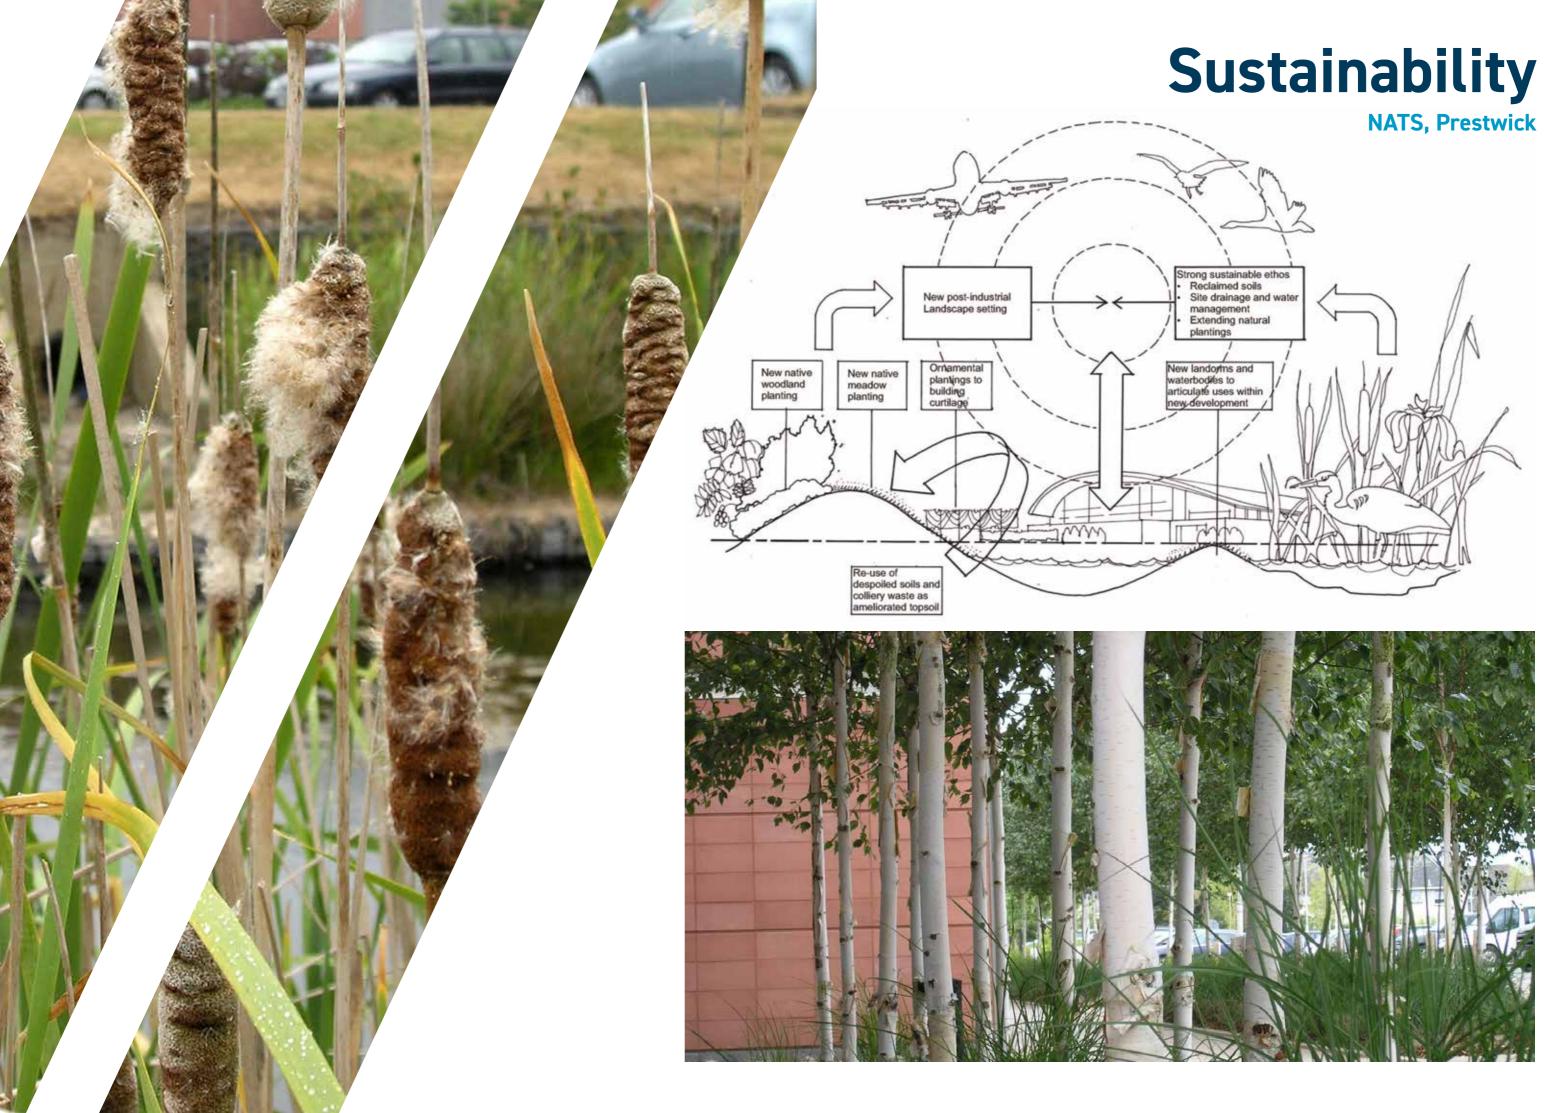

## HORIBA MIRA Nuneaton

terra firma were first involved at MIRA in 2009 and ever since have been involved in the masterplanning, EIA and delivery of green infrastructure for this flagship research facility for the UK automobile industry. We are currently underway with design and delivery of the next stage of site wide infrastructure including the central linear park. This has involved long term strategic thinking, client, team, planning authority and community engagement and creating a vision for a connected green infrastructure that can help define the park and make it into a place that is far more than a place of work.