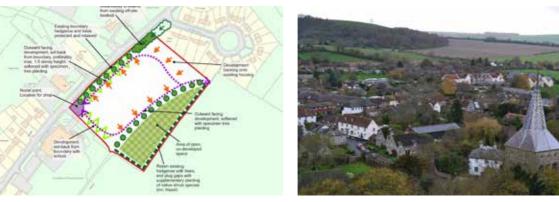

## Visual impacts of viticulture on the South **Downs National Park** landscape

The fundamental character of the South Downs. such as their open quality, could be affected by vineyards. The raised, linear nature of vines and trellising is very different to arable crops or pastureland, and the report found that there is potential for visual degradation if the scale of vineyards is too extensive or if they are inappropriately located. The study includes several iconic National Park views, in which potential for viticulture exists, to understand how vineyards could appear or be integrated within the landscape. One example is set out to the right.

These images show the visual impact of vineyards on the landscape. Where they are well placed and sensitively proportioned, they integrate well. However, to address a potential loss of openness, tranguillity, or key views, the report recommends that landscape integration is given significant consideration by those establishing vineyards. with the aim of minimising any negative impacts.

OUSE VALLEY, NEAR LEWES - ARTIST'S IMPRESSION, SHOWING A VINEYARD IN THE CENTRE