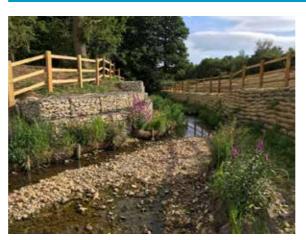

## West Yorkshire Police Headquarters & Training Facilities Leeds and Wakefield

**Dunsbury Park** Havant

terra firma worked with Peter Brett Associates on the restoration and ecological enhancement of a section of the Hermitage Stream and the landscape for the wider business park.