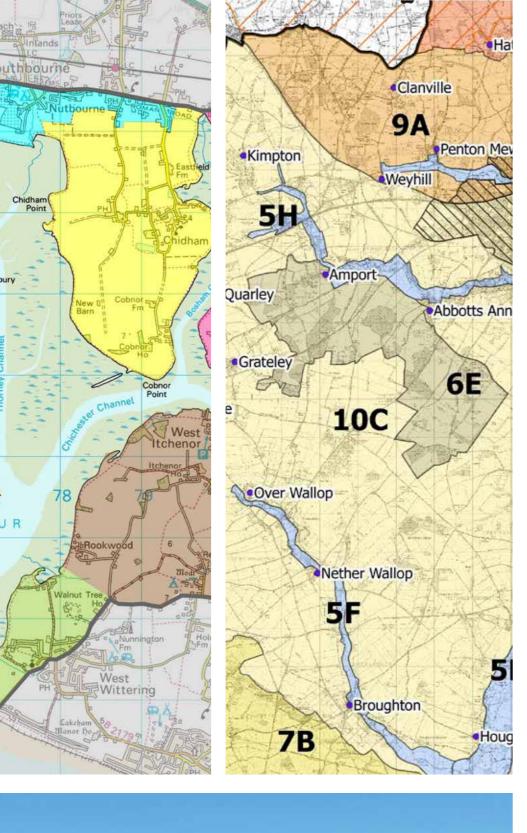

# Studies 0 σ T Design Brign **(**) σ ands

Chidha

LAND

West

HARBOUR

terra firma has produced a variety of supporting documents for local authorities, including **landscape** capacity studies, and design guidelines for new developments.

**Chichester Harbour AONB Design Guidelines** West Sussex

Twyford Parish Landscape Assessment Hampshire

Chichester Capacity & Gap Studies Chichester District

**Chiltern & South Bucks** Capacity Study Buckinghamshire

Test Valley Borough Council Landscape Character Assessment Hampshire